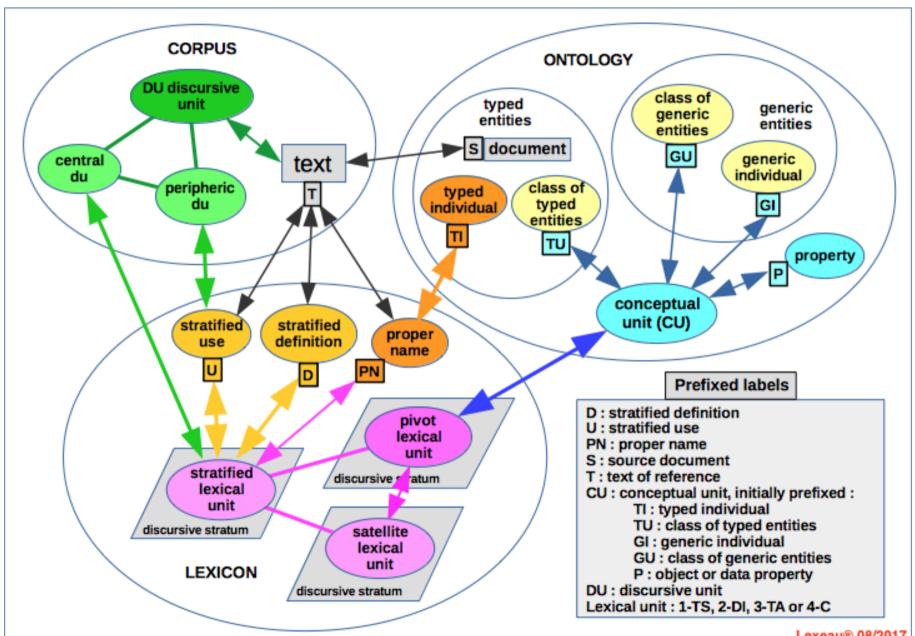

## 2. Ontology, lexicon and corpus: three sub-domains of water related knowledge