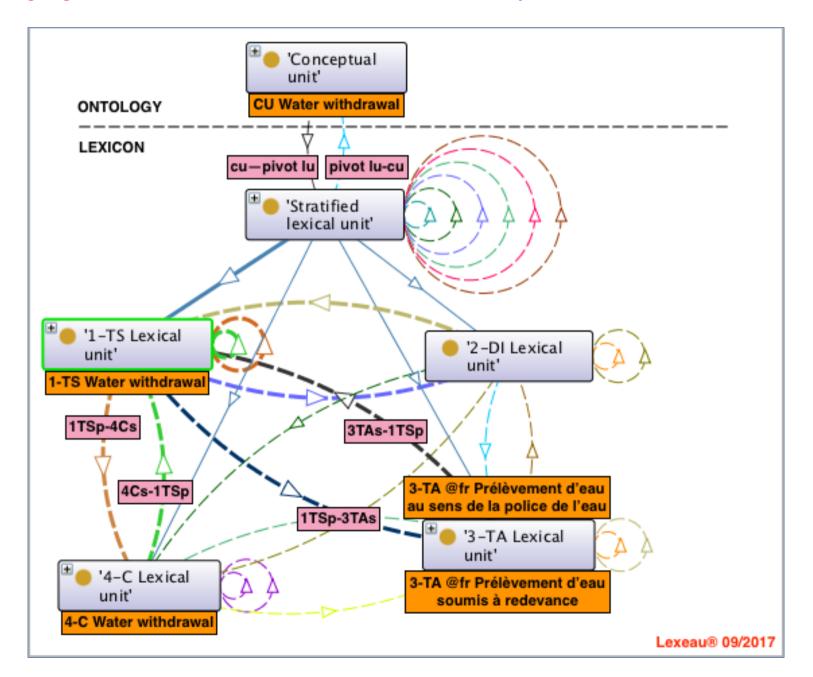

## 3. Bridging discursive strata in the articulation of *pivot* and *satellite* lexical units

4. The example of "Water withdrawal" as discursive, lexical and conceptual unit