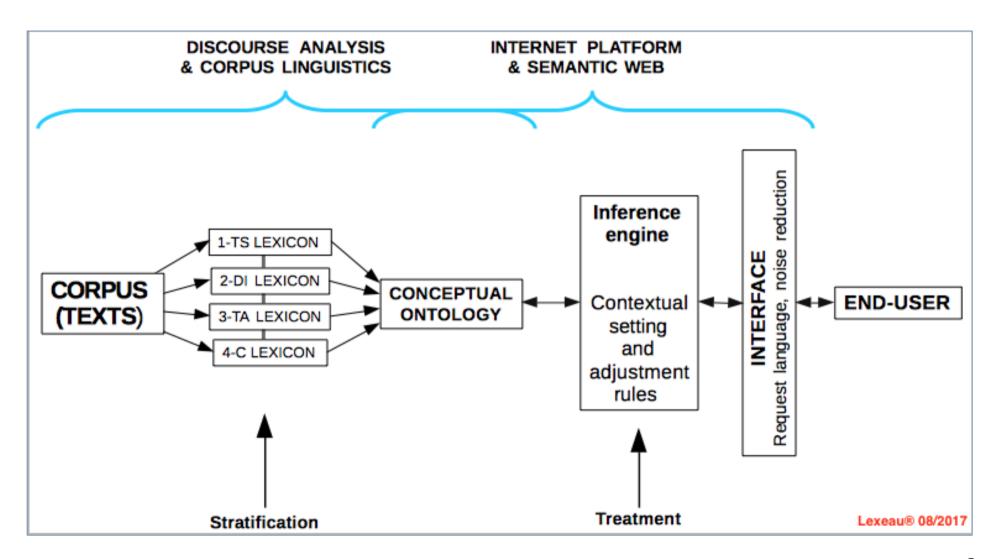

A conceptual ontology in the water domain to bridge the lexical semantics of stratified discursive strata

- 1. An overall model of the project device
- 2. Ontology, lexicon and corpus : three sub-domains of water related knowledge
- 3. Bridging discursive strata in the articulation of *pivot* and *satellite* lexical units
- 4. The example of "Water withdrawal" as discursive, lexical and conceptual unit

## 1. An overall model of the project device



## 2. Ontology, lexicon and corpus: three sub-domains of water related knowledge



## 3. Bridging discursive strata in the articulation of *pivot* and *satellite* lexical units



4. The example of "Water withdrawal" as discursive, lexical and conceptual unit