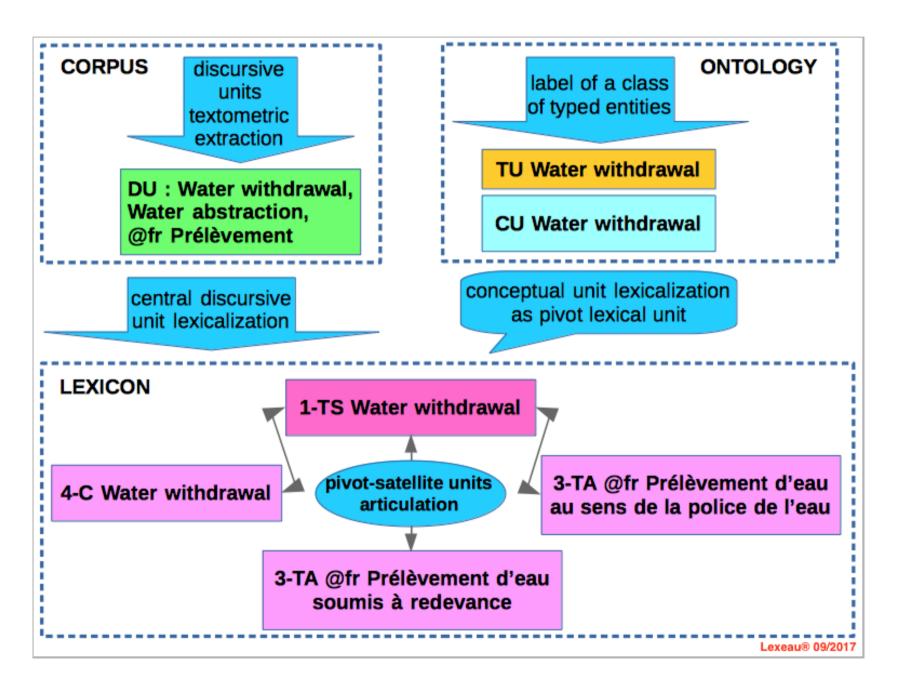

## 3. Bridging discursive strata in the articulation of *pivot* and *satellite* lexical units

4. The example of "Water withdrawal" as discursive, lexical and conceptual unit